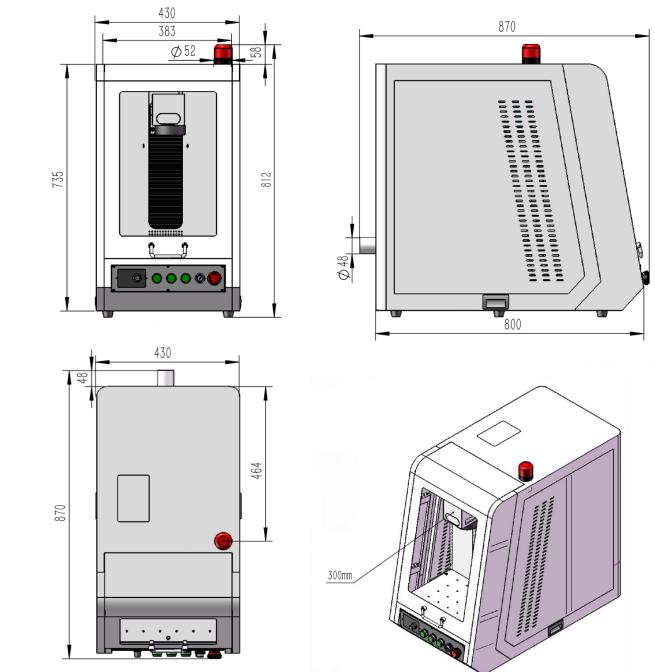

|
| Graphics, text, barcode, QR code, auto-mark date, batch number, etc. |
| bmp, jpg, gif, tga, png, tif, ai, dxf, dst, plt, etc.                |
| 110V/220V±10% 50/60Hz                                                |
| 0.8kw                                                                |
| Clean or Dust free                                                   |
| 5°C-40°C                                                             |
| 5%-75% no condensed water                                            |
| 100000 hours                                                         |
| 100kg                                                                |
|                                                                      |

### Layout



## Samples



Asomx Technology Co., Ltd. TEL: +86 531 83534010 EMAIL: <u>sales@asomx.com</u> WEB: <u>https://www.asomx.com</u>