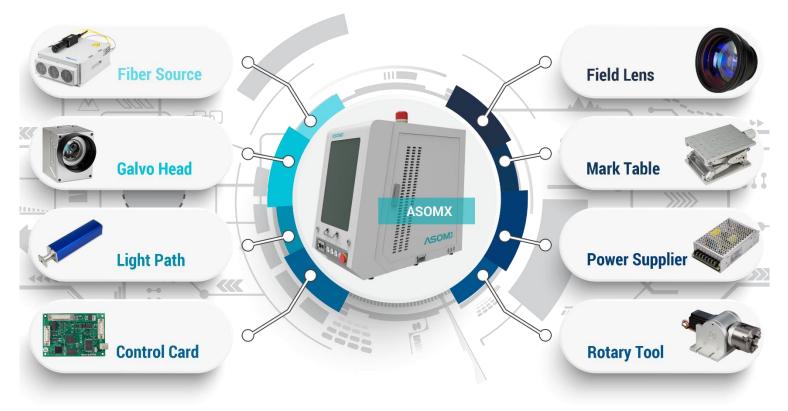

.
- The machine can only be operated by the button and emergency stop switch under the integrated control of intelligent software.
- The humanized operation process has less damage due to erroneous operations and other unexpected problems.
- Continuous operation for 24 hours to meet the needs of on-line and off-line industrial batch production.
- Higher pulse stability, better laser pulse consistency, produces the same engraving effect, making it an ideal choice for precision marking.
- 355nm emission wavelength makes it less affected by heat and has no heat effect and combustion problem.
- Good laser beam quality, small spot size, ultra-fine marking, minimum characteristics up to 0.2mm.
- Excellent performance, good stability, high conversion rate, low energy consumption.

## Components



## Specifications

| AM-E Series                                                          |
|----------------------------------------------------------------------|
| 3W/5W/8W/10W                                                         |
| 355nm                                                                |
| 10KHz~200KHz                                                         |
| 1.2mard                                                              |
| 110mm*110mm                                                          |
| 175mm*175mm / 200mm*200mm                                            |
| 0.01mm                                                               |
| 0.12mm                                                               |
| 10000mm/s