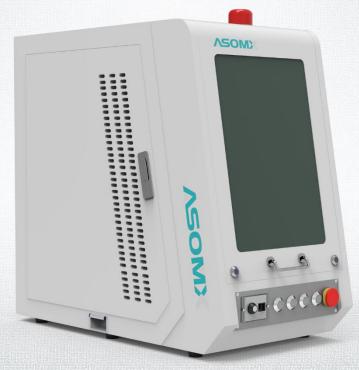

#### **Enclosed UV Laser Marking Machine**

**AM-E Series** 

- Sophisticated design techniques ensure good attenuation and laser shock resistance, and complex seal designs allow for different internal and external pressures to avoid dust.
- Laser power supply and power control chips are famous brands, the power switch is made in Taiwan, which to a large extent ensures the stability of the machine.
- The machine can only be operated by the button and emergency stop switch under the integrated control of intelligent software.
- The humanized operation process has less damage due to erroneous operations and other unexpected problems.
- Continuous operation for 24 hours to meet the needs of on-line and off-line industrial batch production.
- Higher pulse stability, better laser pulse consistency, produces the same engraving effect, making it an ideal choice for precision marking.
- 355nm emission wavelength makes it less affected by heat and has no heat effect and combustion problem.
- Good laser beam quality, small spot size, ultra-fine marking, minimum characteristics up to 0.2mm.
- Excellent performance, good stability, high conversion rate, low energy consumption.