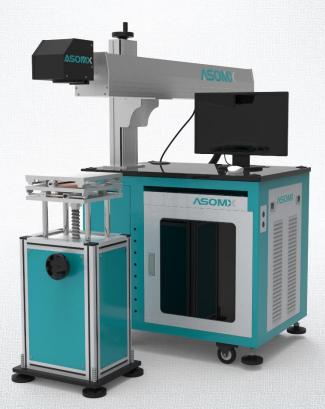

#### Large Format Co2 Laser Marking Machine

**AM-C Series** 

- The dynamic laser is equipped with a high-tech dynamic focusing scanner and control card, superior to algorithms optimization, high-speed marking and cutting.
- The device has high strength, compact structure, dustproof, convenient and accurate installation, and strong anti-interference ability.
- The heat dissipation mode of the scanning motor and the driving plate is fully considered in the system design to ensure the stability of the system under long-term working conditions.
- Support specific Windows-based marking software, real-time adjustment of laser power and pulse frequency.
- Import and export via computer editing in specific markup and drawing software such as AutoCAD, CorelDRAW and Photoshop.
- Advanced galvanometer to ensure high speed, high precision, long life, ensure the system to meet the requirements of continuous and efficient production.
- By using water cooling technology on a CO2 laser tube and extended lens, the device works more stably and has a longer service life.
- Good laser beam pattern and stable system performance without maintenance, suitable for continuous production of the large batch, multivariety, high speed and high precision in industrial processing places.
- Imported optical components, high precision, finer spot size, more uniform optical quality.