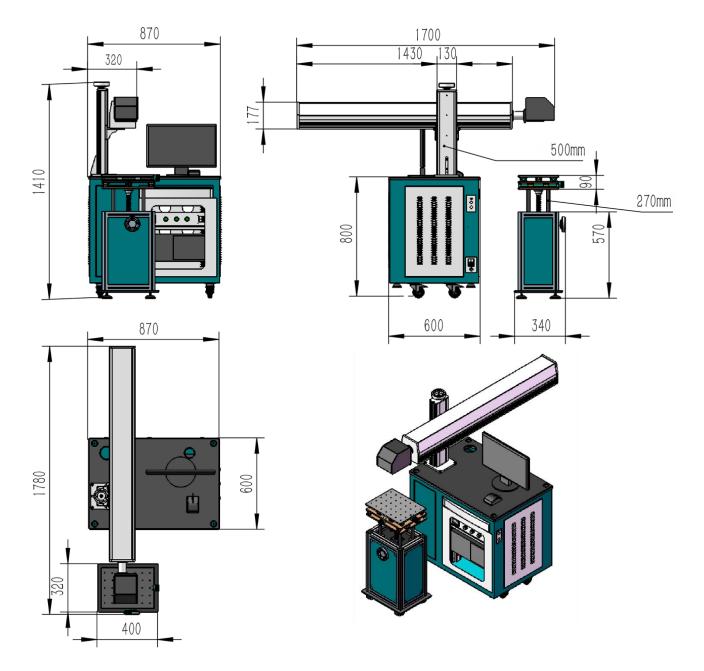

|
| Graphics, text, barcode, QR code, auto-mark date, batch number, etc. |
| bmp, jpg, gif, tga, png, tif, ai, dxf, dst, plt, etc.                |
| 110V/220V±10% 50/60Hz                                                |
| 1.5kw                                                                |
| Clean or Dust free                                                   |
| 5°C-40°C                                                             |
| 5%-75% no condensed water                                            |
| 15000 hours                                                          |
| 290kg                                                                |
|                                                                      |

#### Layout



## Samples



Asomx Technology Co., Ltd.

TEL: +86 531 83534010

EMAIL: <u>sales@asomx.com</u>