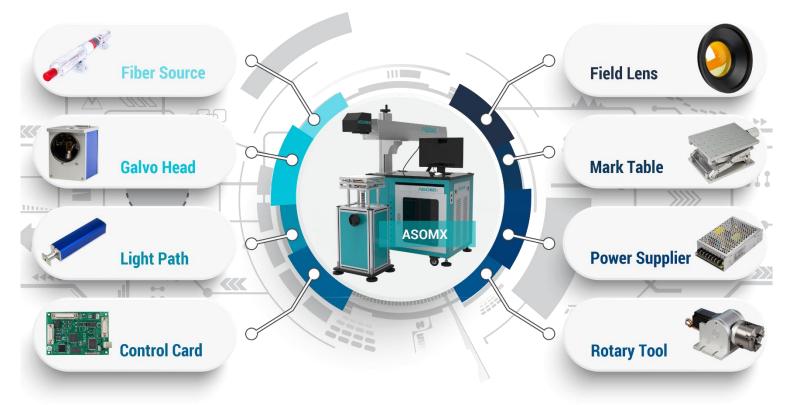

oftware, real-time adjustment of laser power and pulse frequency.
- Import and export via computer editing in specific markup and drawing software such as AutoCAD, CorelDRAW and Photoshop.
- Advanced galvanometer to ensure high speed, high precision, long life, ensure the system to meet the requirements of continuous and efficient production.
- By using water cooling technology on a CO2 laser tube and extended lens, the device works more stably and has a longer service life.
- Good laser beam pattern and stable system performance without maintenance, suitable for continuous production of the large batch, multivariety, high speed and high precision in industrial processing places.
- Imported optical components, high precision, finer spot size, more uniform optical quality.

### Components



## Specifications

| AM-C Series                                                          |
|----------------------------------------------------------------------|
| 80W/100W/130W/150W                                                   |
| 10640nm                                                              |
| 3KHz~20KHz                                                           |
| 0.3mard                                                              |
| 110mm*110mm                                                          |
| 300mm*300mm / 600mm*600mm                                            |
| 0.01mm                                                               |
| 0.15mm                                                               |
| 8000mm/s