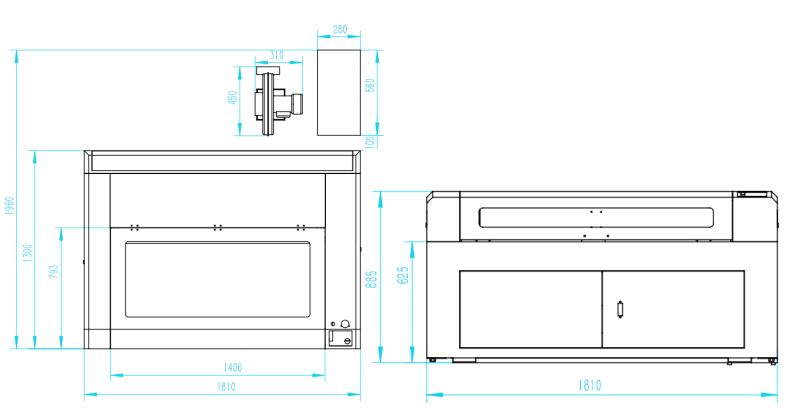

# Specifications

| Model No.                | AE-P Series                                                |
|--------------------------|------------------------------------------------------------|
| Laser Power              | 80W/100W/130W/150W                                         |
| Laser Wavelength         | 10.64µm                                                    |
| Laser Type               | Hermetic and Detached CO2 Laser Tube                       |
| Scanning Precision       | 4000DPI                                                    |
| Working Range            | 1300mm*900mm                                               |
| Optional Range           | 600mm*900mm / 1600mm*1000mm                                |
| Min. Engraving Size      | English Letter: 1.0mm*1.0mm                                |
| Dichromatic Cutting      | Up to 256 colors                                           |
| Engraving Speed          | 0-60000mm/min                                              |
| Cutting Speed            | 0-50000mm/min                                              |
| Control System           | Leetro System/Ruida System                                 |
| Control Software         | Laser cut/Laser work                                       |
| Repeatability Accuracy   | ±0.01mm                                                    |
| Cooling Type             | Circulating Water Cooling                                  |
| Graphic Format Supported | DST, PLT, BMP, DXF, DWG, AI, JPG, GIF, PGN, TIF, LAS, etc. |
| Compatible Software      | TAJIMA, CORELDRAW, PHOTOSHOP, AUTOCAD, ARTCUT, etc.        |
| Electricity Supply       | 110V/220V±10% 50/60Hz                                      |
| Unit Power               | 1.0kw                                                      |
| Working Environment      | Clean or Dust free                                         |
| Operating Temperature    | 0°C-45°C                                                   |
| Working Humidity         | 5%-95% no condensed water                                  |
| Laser Module Life        | 15000hours                                                 |
| Gross Weight             | 420kg                                                      |
|                          |                                                            |