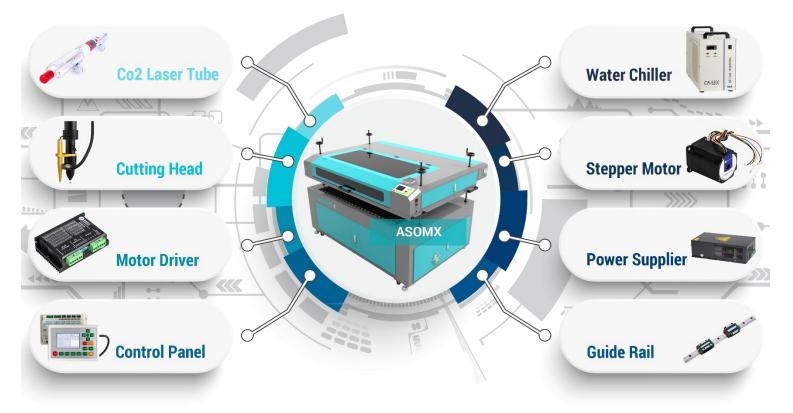

laser processing.
- Water cooling system with alarm protection function protects the water circulation from power failure.
- Imported focus lens and reflector, the best quality laser tube made in China, 15000 hours service life.
- Electric lift Z axis is optional, the machine table can be driven in Z direction. When you lower the machine table, you will get more work space and put heavy items or materials on the machine table.
- Support hot swap and instantaneous data transmission, without computer resources to achieve high efficiency, LCD control panel, friendly
  man-machine interface, greatly increased the speed and efficiency of work.
- The upper body of the machine can be removed and placed on heavy objects such as stone and on a thicker material for laser engraving.

## Components



# Specifications

| Model No.                | AE-P Series                                                |
|--------------------------|------------------------------------------------------------|
| Laser Power              | 80W/100W/130W/150W                                         |
| Laser Wavelength         | 10.64µm                                                    |
| Laser Type               | Hermetic and Detached CO2 Laser Tube                       |
| Scanning Precision       | 4000DPI                                                    |
| Working Range            | 1300mm*900mm                                               |
| Optional Range           | 600mm*900mm / 1600mm*1000mm                                |
| Min. Engraving Size      | English Letter: 1.0mm*1.0mm