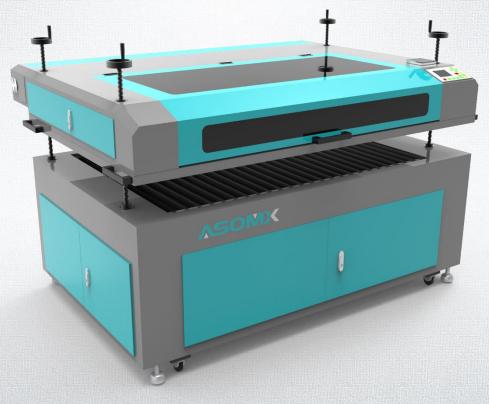

## Split Type Co2 Laser Engraving Machine

**AE-P Series** 

- Two-part split design, easy to operate, avoid heavy lifting and loading. This design also allows the machine to pass through the small door.
- For customers to engrave different thickness materials to provide greater convenience. Widely used in stone engraving and other industries.
- Unique front and rear through design, unique door for unlimited material engraving through.
- Professional honeycomb or blade work table, to meet the needs of diversified laser processing.
- Water cooling system with alarm protection function protects the water circulation from power failure.
- Imported focus lens and reflector, the best quality laser tube made in China, 15000 hours service life.
- Electric lift Z axis is optional, the machine table can be driven in Z direction. When you lower the machine table, you will get more work space and put heavy items or materials on the machine table.
- Support hot swap and instantaneous data transmission, without computer resources to achieve high efficiency, LCD control panel, friendly
  man-machine interface, greatly increased the speed and efficiency of work.
- The upper body of the machine can be removed and placed on heavy objects such as stone and on a thicker material for laser engraving.