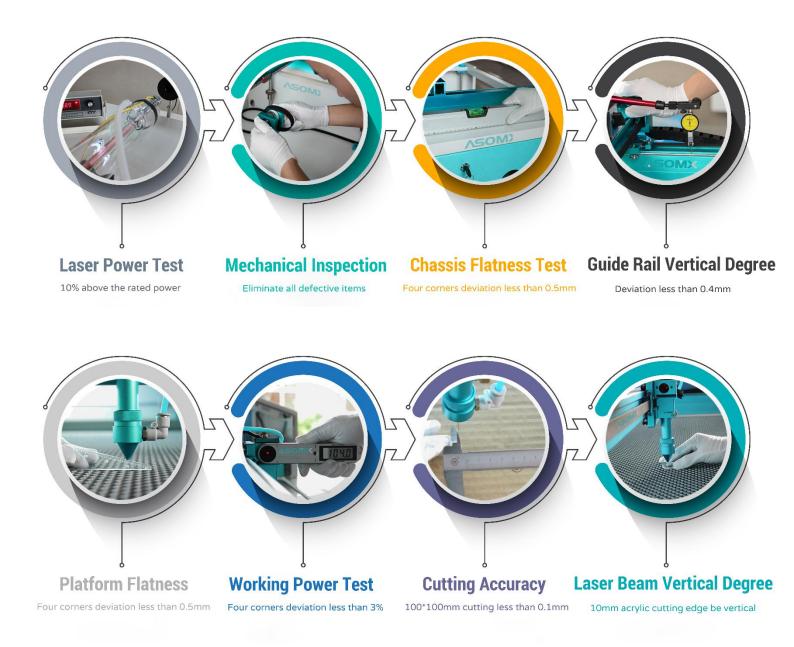

|
| Working Environment      | Clean or Dust free                                         |
| Operating Temperature    | 0°C-45°C                                                   |
| Working Humidity         | 5%-95% no condensed water                                  |
| Laser Module Life        | 15000hours                                                 |
| Gross Weight             | 420kg                                                      |
|                          |                                                            |

## Layout



**Related Components** 



Hiwin Guide Rail



Stepper Motor Driver



Autofocus System



**Optical Lens** 



Electric Lift Platform



Machine Worktables



**Omron Limit Switch** 



Co2 Laser Tube

## **Quality Control**



## Samples



Asomx Technology Co., Ltd. TEL: +86 531 83534010 EMAIL: sales@asomx.com WEB: https://www.asomx.com