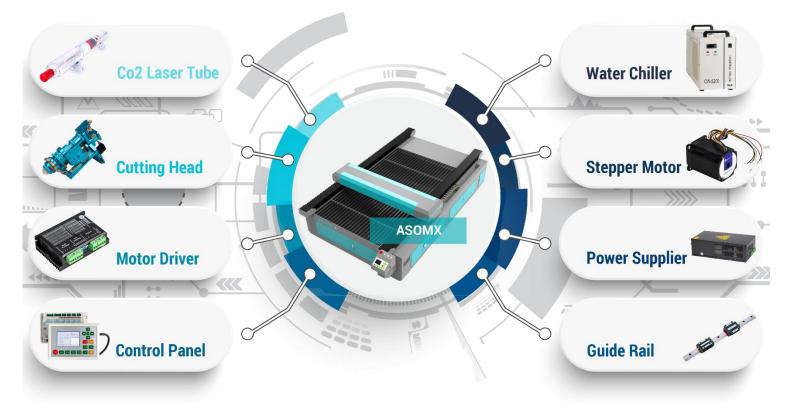

## Components

#### **Related Components**

Hiwin Guide Rail

Stepper Motor Driver

Autofocus System

**Optical Lens** 

Electric Lift Platform

Machine Worktables

**Omron Limit Switch** 

Co2 Laser Tube