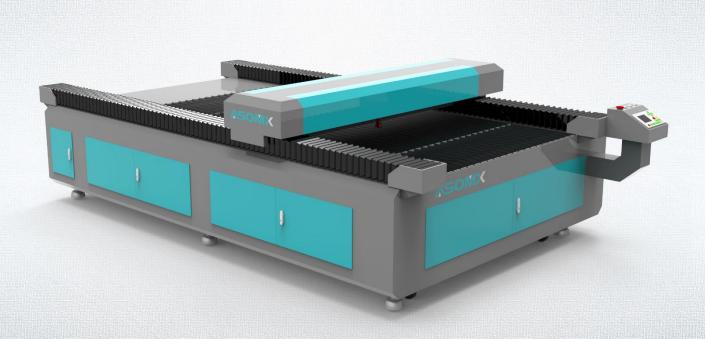

#### Metal & Non-Metal Co2 Laser Cutting Machine

**AE-M Series** 

- The cutting section is excellent, the precision is high, the stability is good, satisfies the precision part processing request.
- Capable of cutting both non-metal and metal, able to cut stainless steel, carbon steel, also can cut acrylic, wood, MDF, PVC board, paper, fabric, etc.
- Mechanical follow-up cutting head system, the cutting head always follows the material, keeps the cutting point position unchanged, automatically adjusts the height along the metal plate surface.
- Precision ball screw drive mechanism and optimized CNC system control, greatly improve the response speed and cutting accuracy, extend the service life.
- Stable optical design, with high-power industrial water chiller cooling CO2 laser tube, to ensure the laser output stability and the laser power of large-format cutting surface is the same.
- Open blade worktable is made of special treated material, which is not easy to wear and tear, suitable for all kinds of hard materials.
- Adopts Machine tool-class chassis to ensure the stability and accuracy of high-speed machining.
- Professional cutting software is designed for metal and non-metal cutting, high compatibility, support most computer operating systems.
- Solenoid valve allows gas blowing only during cutting to avoid gas wasting. The valve is particularly important for oxygen assistance during metal cutting.