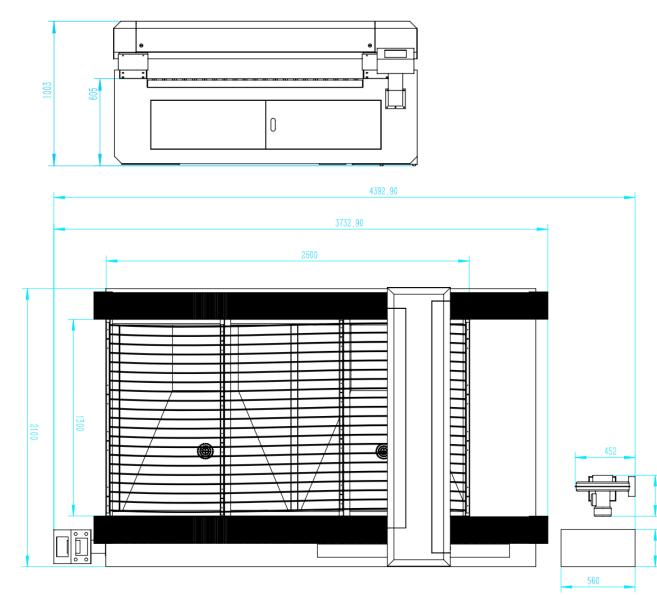

| TAJIMA, CORELDRAW, PHOTOSHOP, AUTOCAD, ARTCUT, etc.        |
| Electricity Supply       | 110V/220V±10% 50/60Hz                                      |
| Unit Power               | 2.2kw                                                      |
| Working Environment      | Clean or Dust free                                         |
| Operating Temperature    | 0°C-45°C                                                   |
| Working Humidity         | 5%-95% no condensed water                                  |
| Laser Module Life        | 15000hours                                                 |
| Gross Weight             | 700kg                                                      |
|                          |                                                            |

#### Layout



#### **Related Components**



Hiwin Guide Rail



Stepper Motor Driver



Autofocus System



**Optical Lens** 



Electric Lift Platform



Machine Worktables



**Omron Limit Switch** 

Co2 Laser Tube

## **Quality Control**



#### Samples



Asomx Technology Co., Ltd. TEL: +86 531 83534010 EMA

EMAIL: <u>sales@asomx.com</u>