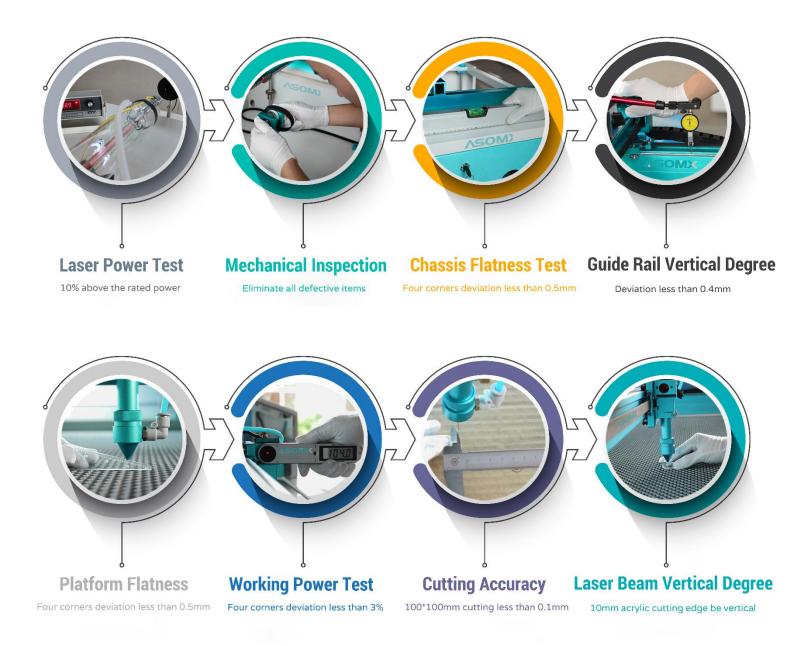

|
| Working Environment      | Clean or Dust free                                         |
| Operating Temperature    | 0°C-45°C                                                   |
| Working Humidity         | 5%-95% no condensed water                                  |
| Laser Module Life        | 15000hours                                                 |
| Gross Weight             | 700kg                                                      |
|                          |                                                            |

#### Layout



#### **Related Components**



Hiwin Guide Rail



Stepper Motor Driver



Autofocus System



**Optical Lens** 



Electric Lift Platform



Machine Worktables



**Omron Limit Switch** 

Co2 Laser Tube

## **Quality Control**



#### Samples



Asomx Technology Co., Ltd. TEL: +86 531 83534010 EMA

EMAIL: <u>sales@asomx.com</u>