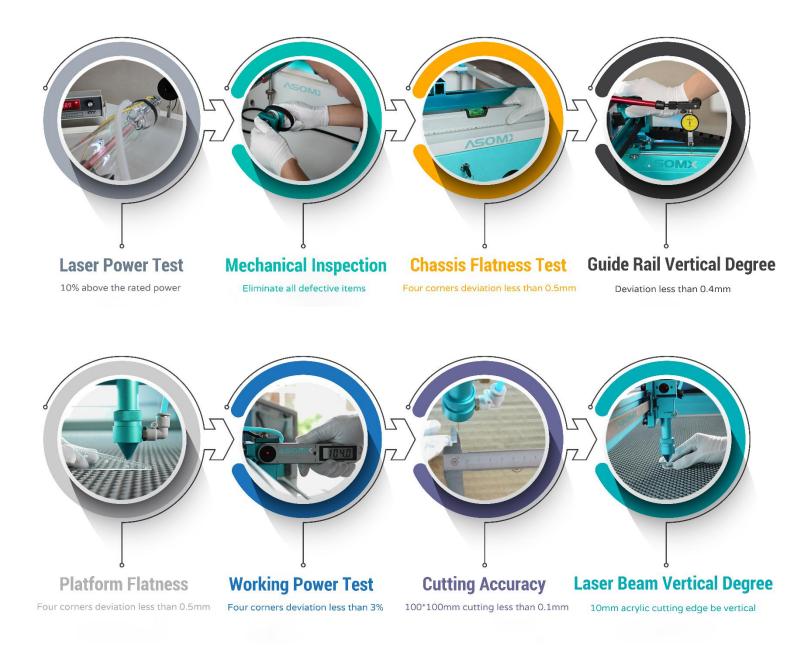

|
| Working Environment      | Clean or Dust free                                         |
| Operating Temperature    | 0°C-45°C                                                   |
| Working Humidity         | 5%-95% no condensed water                                  |
| Laser Module Life        | 10000hours                                                 |
| Gross Weight             | 120kg                                                      |
|                          |                                                            |

#### Layout



#### **Related Components**



Hiwin Guide Rail



Stepper Motor Driver



Autofocus System



**Optical Lens** 



Electric Lift Platform



Machine Worktables



**Omron Limit Switch** 

Co2 Laser Tube

## **Quality Control**



#### Samples