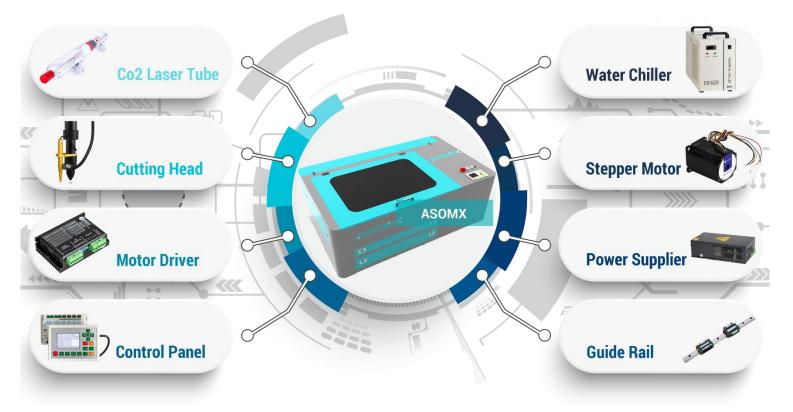

## Components

#### **Related Components**

Hiwin Guide Rail

Stepper Motor Driver

Autofocus System

**Optical Lens** 

Electric Lift Platform

Machine Worktables

**Omron Limit Switch** 

Co2 Laser Tube