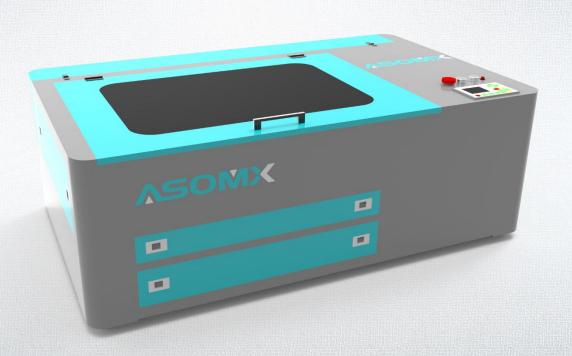

#### **Tabletop Co2 Laser Engraver**

**AE-D Series** 

- Professional design and writing the software of engraving and cutting, high compatibility, support most computer operating systems.
- Stable quality, full cutting application, low investment and operation cost, low maintenance cost.
- Non-contact height adjusting configuration, able to cut off almost all materials at the lowest cost.
- Blade type and honeycomb type double working platform can meet the cutting and engraving requirements of various products.
- High precision equilibrium linear guide rail, ensure precision machining effect.
- Imported molybdenum-based lens makes the laser spot smaller and the cutting force stronger.
- Advanced DSP control system, professional motion control chip, with continuous high-speed curve cutting and the shortest path selection function, greatly improve your work efficiency.
- Humanized, modern appearance reflects the consistent humanized design concept, which makes the operation and maintenance quite convenient.
- Red Dot positioning system as a standard configuration, contributing to a simple and precise working position.