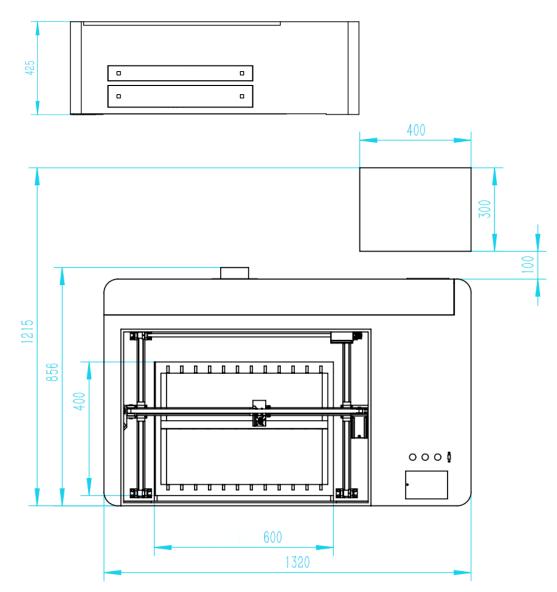

#### Layout

# Specifications

| Model No.                | AE-D Series                                                |
|--------------------------|------------------------------------------------------------|
| Laser Power              | 60W/80W                                                    |
| Laser Wavelength         | 10.64µm                                                    |
| Laser Type               | Hermetic and Detached CO2 Laser Tube                       |
| Scanning Precision       | 4000DPI                                                    |
| Working Range            | 600mm*400mm                                                |
| Optional Range           | 400mm*300mm                                                |
| Min. Engraving Size      | English Letter: 1.0mm*1.0mm                                |
| Dichromatic Cutting      | Up to 256 colors                                           |
| Engraving Speed          | 0-50000mm/min                                              |
| Cutting Speed            | 0-30000mm/min                                              |
| Control System           | Leetro System/Ruida System                                 |
| Control Software         | Laser cut/Laser work                                       |
| Repeatability Accuracy   | ±0.01mm                                                    |
| Cooling Type             | Circulating Water Cooling                                  |
| Graphic Format Supported | DST, PLT, BMP, DXF, DWG, AI, JPG, GIF, PGN, TIF, LAS, etc. |
| Compatible Software      | TAJIMA, CORELDRAW, PHOTOSHOP, AUTOCAD, ARTCUT, etc.        |
| Electricity Supply       | 110V/220V±10% 50/60Hz                                      |
| Unit Power               | 0.5kw                                                      |
| Working Environment      | Clean or Dust free                                         |
| Operating Temperature    | 0°C-45°C                                                   |
| Working Humidity         | 5%-95% no condensed water                                  |
| Laser Module Life        | 10000hours                                                 |
| Gross Weight             | 120kg                                                      |
|                          |                                                            |